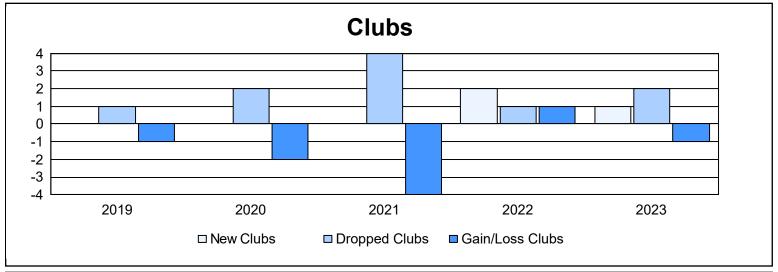

| Year      | New<br>Clubs | Dropped<br>Clubs | Gain/<br>Loss<br>Clubs | New<br>Members | Charter<br>Members | Reinstate<br>Members | Transfer<br>Members | Total<br>Member<br>Added | Total<br>Members<br>Dropped | Gain/<br>Loss<br>Members |
|-----------|--------------|------------------|------------------------|----------------|--------------------|----------------------|---------------------|--------------------------|-----------------------------|--------------------------|
| 2018-2019 | 0            | 1                | -1                     | 286            | 7                  | 18                   | 3                   | 314                      | 388                         | -74                      |
| 2019-2020 | 0            | 2                | -2                     | 210            | 0                  | 9                    | 13                  | 232                      | 309                         | -77                      |
| 2020-2021 | 0            | 4                | -4                     | 233            | 1                  | 19                   | 3                   | 256                      | 377                         | -121                     |
| 2021-2022 | 2            | 1                | 1                      | 390            | 44                 | 44                   | 5                   | 483                      | 347                         | 136                      |
| 2022-2023 | 1            | 2                | -1                     | 358            | 26                 | 42                   | 6                   | 432                      | 488                         | -56                      |
| Average   | 1            | 2                | -1                     | 295            | 16                 | 26                   | 6                   | 343                      | 382                         | -38                      |